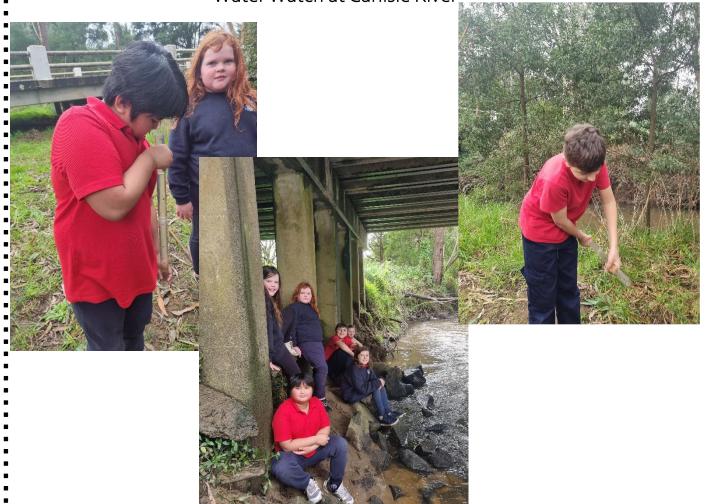

ng - Tuesday  $5^{th}$  September (please note change of date )

Art with Ms Jess - Wednesday 6<sup>th</sup> September - old clothes are required as students will continue to paint the picnic tables.

**Wizard of Oz** performance at lavers Hill – Thursday 14<sup>th</sup> September (sausage sizzle for lunch)

## **AFL FOOTY TIPPING 2023**

| Name    | Rnd 20 | Rnd 21 |  |
|---------|--------|--------|--|
| Sarah   | 96     | 101    |  |
| Tilly   | 95     | 100    |  |
| Amos    | 88     | 95     |  |
| Jesse W | 85     | 89     |  |
| Katie   | 85     | 89     |  |
| Jesse D | 69     | 75     |  |
|         |        |        |  |
| Mr B    | 114    | 119    |  |
| Mr D    | 86     | 89     |  |
| Mrs M   | 103    | 108    |  |
| Mrs D   | 88     | 93     |  |



Mr Bennet at Maths PD