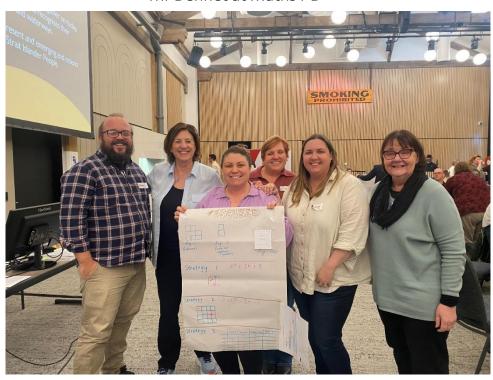

eeting - Tuesday  $5^{th}$  September (please note change of date )

Art with Ms Jess - Wednesday 6<sup>th</sup> September - old clothes are required as students will continue to paint the picnic tables.

**Wizard of Oz** performance at lavers Hill – Thursday 14<sup>th</sup> September (sausage sizzle for lunch)

## **AFL FOOTY TIPPING 2023**

| Name    | Rnd 20 | Rnd 21 |  |
|---------|--------|--------|--|
| Sarah   | 96     | 101    |  |
| Tilly   | 95     | 100    |  |
| Amos    | 88     | 95     |  |
| Jesse W | 85     | 89     |  |
| Katie   | 85     | 89     |  |
| Jesse D | 69     | 75     |  |
|         |        |        |  |
| Mr B    | 114    | 119    |  |
| Mr D    | 86     | 89     |  |
| Mrs M   | 103    | 108    |  |
| Mrs D   | 88     | 93     |  |



Mr Bennet at Maths PD