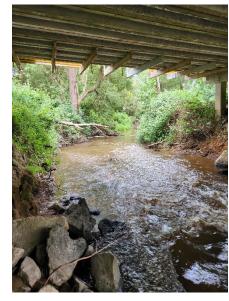

#### Water Watch 2023

Our students have completed another year of water watch at the Carlisle River (under the

Carlisle River bridge)