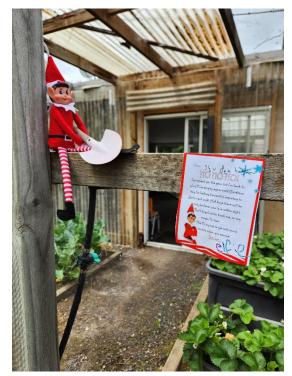

### Elfie has arrived at Carlisle River Primary School

First out in the veggie patch

next, he was found next to sharpener