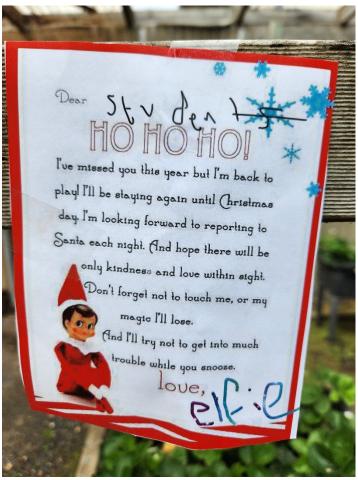

### Elfie has arrived at Carlisle River Primary School

First out in the veggie patch

next, he was found next to sharpener