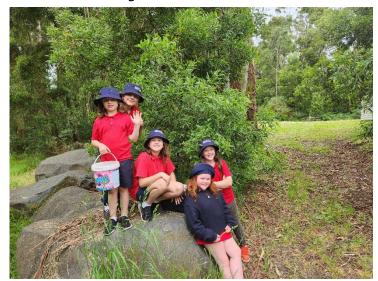

#### Water Watch 2023

Our students have completed another year of water watch at the Carlisle River (under the

Carlisle River bridge)