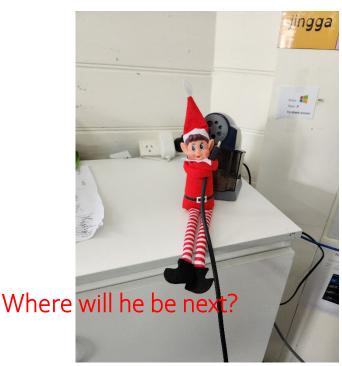

### Elfie has arrived at Carlisle River Primary School

First out in the veggie patch

next, he was found next to sharpener