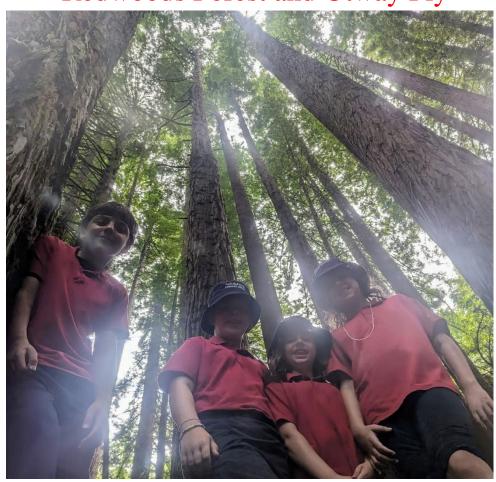

## Adventures of Elfie at Carlisle River Primary School

Redwoods Forest and Otway Fly