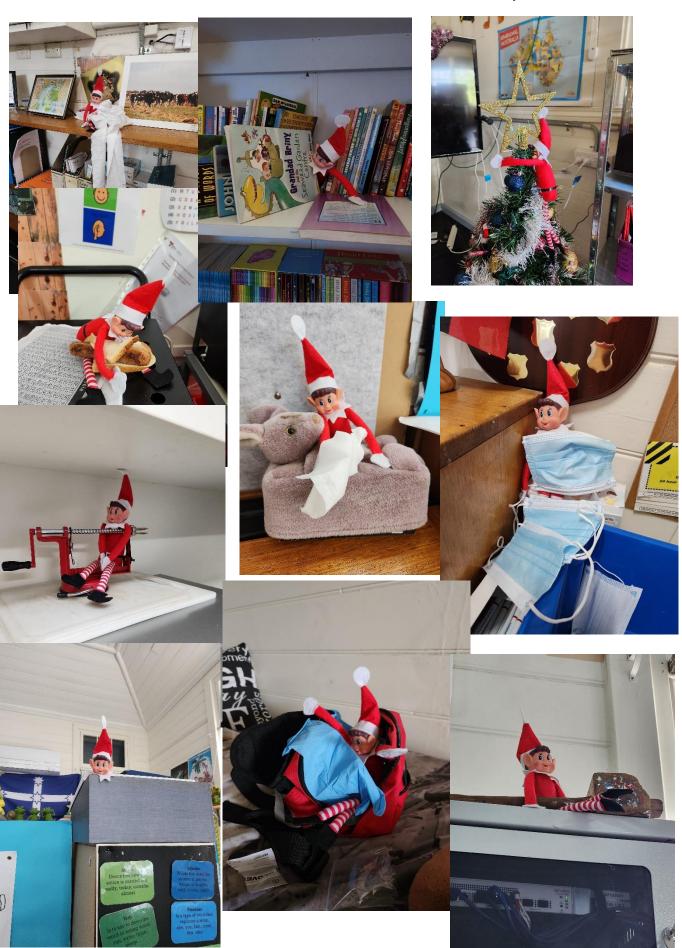

## Adventures of Elfie at Carlisle River Primary School

Redwoods Forest and Otway Fly